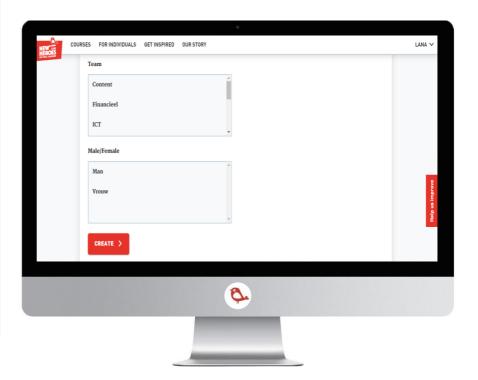

#### Main filters could be:

- Company
- Division
- ✓ Team
- ✓ Type of employment
- ✓ Gender
- Birth date
- ✓ Level of education
- With / Without Coaching

Subsequently, an unlimited number of Sub-filters can be attached to the Main filters.

#### For example:

- ✓ Under 'Gender' Male/Female
- ✓ Under 'Team' Operations Marketing / Sales

Contact us if you would like to get started with this.

At the bottom of the page you can also find a list of all the employees who have a New Heroes account.