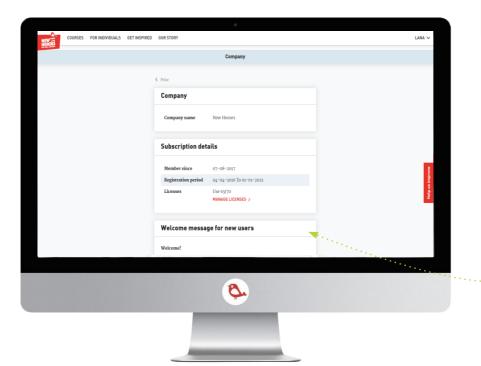

# 6. Company

Here you can find information about your company's New Heroes account

You can see the duration of the account and how many licenses are being used.

You can also add, modify and safe the welcoming texts for new users.