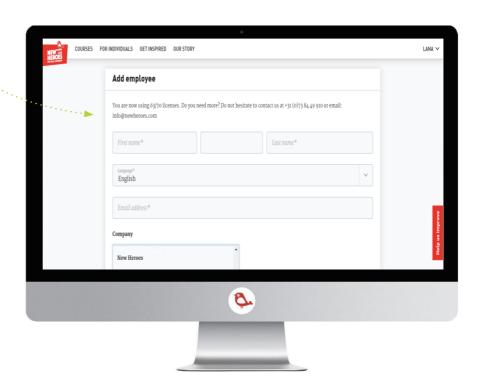

On this page you can add a new employee, who will automatically receive an e-mail with log in details

A maximum of three main filters can be added to the dashboard. These make the filtering function possible within New Heroes learning analytics.