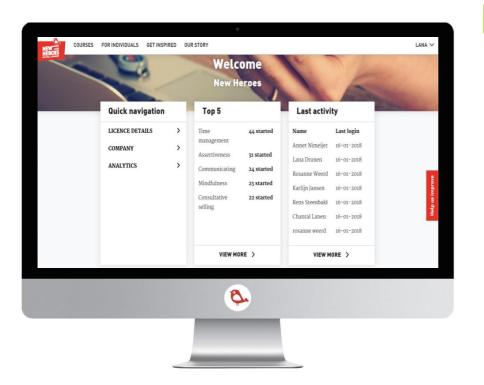

# 1. Overview page

From the overview page you can quickly click to license details, company details and learning analytics.

In addition, you immediately see the top 5 learning journeys within your organization and who has logged on most recently.