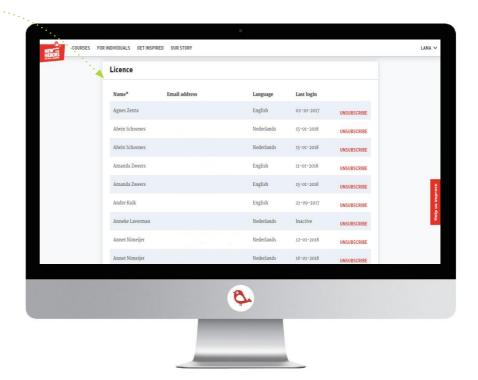

#### For example:

- ✓ Under 'Gender' Male/Female
- ✓ Under 'Team' Operations Marketing / Sales

Contact us if you would like to get started with this.

At the bottom of the page you can also find a list of all the employees who have a New Heroes account.

If someone has not yet activated his or her account, that person's name will be marked 'inactive'

You can also remove people from the list and add new users at the top (until the maximum number of users has been reached)