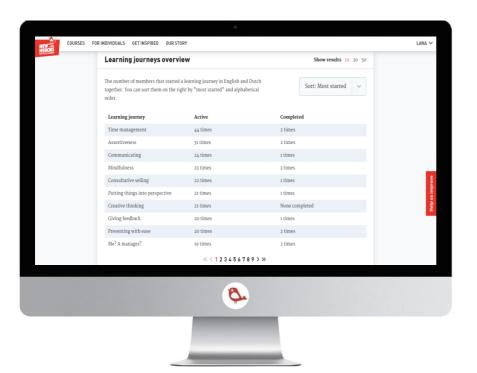

Here you see the number of people who have started a learning journey and the number of people who completed one. The learning journeys in English and in Dutch have been combined. You can sort by most started and alphabetically.