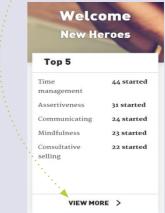

### 1. Overview page

From the overview page you can quickly click to license details, company details and learning analytics.

In addition, you immediately see the top 5 learning journeys within your organization and who has logged on most recently.

You also get this overview when you go to the top 5 learning jorneys via the overview page