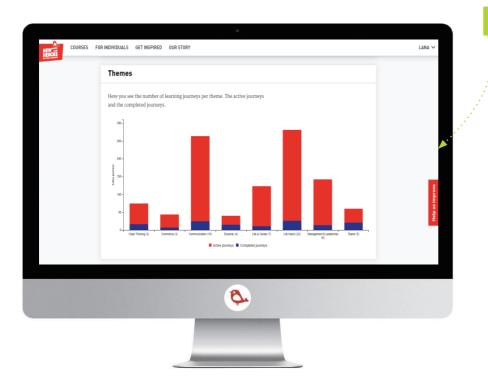

Here you can select the company results in 3 time periods and personal company filters

\* Results are displayed per completed month

Here you can view the progress by theme.

The red bars show the number of learning journeys being followed.

The blue bars indicate how many learning journeys have been completed.

The total monthly user time of all employees is displayed in a graph.

This graph shows the number of available licenses (red bars). The blue bars represent the number of active licenses.