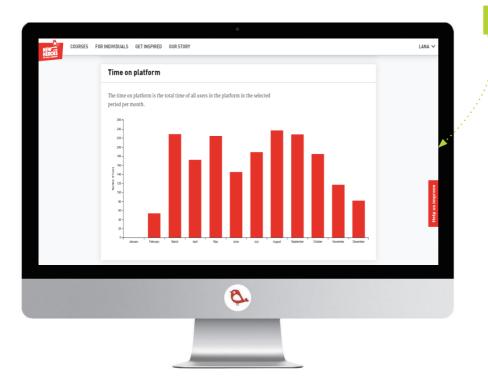

The blue bars indicate how many learning journeys have been completed.

The total monthly user time of all employees is displayed in a graph.

This graph shows the number of available licenses (red bars). The blue bars represent the number of active licenses.