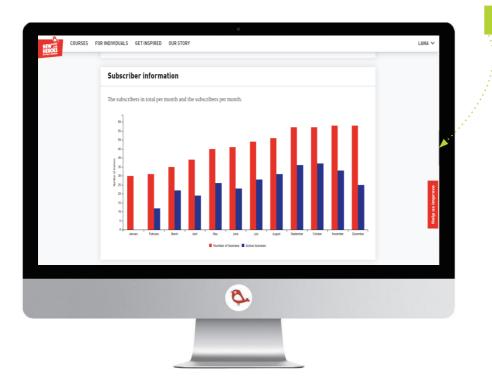

The blue bars indicate how many learning journeys have been completed.

The total monthly user time of all employees is displayed in a graph.

This graph shows the number of available licenses (red bars). The blue bars represent the number of active licenses.