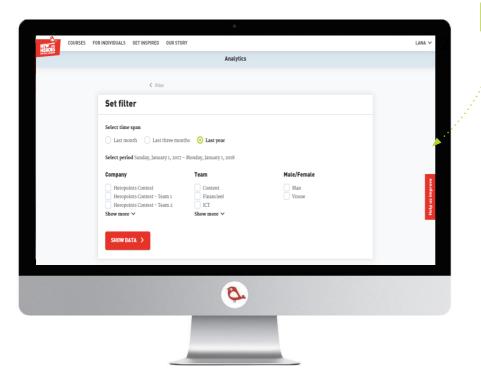

Here you can select the company results in 3 time periods and personal company filters

\* Results are displayed per completed month

Here you can view the progress by theme.

The red bars show the number of learning journeys being followed.

Select filters and see the coworker results relevant for you.