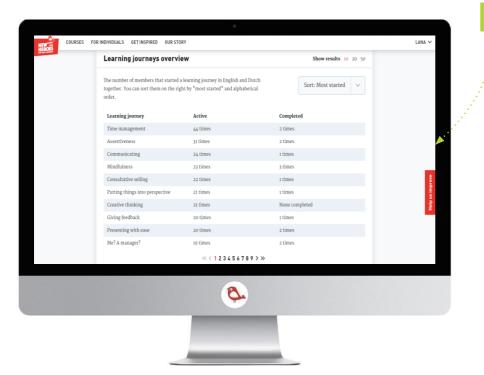

Here you see the number of people who have started a learning journey and the number of people who completed one. The learning journeys in English and in Dutch have been combined. You can sort by most started and alphabetically.

You also get this overview when you go to the top 5 learning jorneys via the overview page