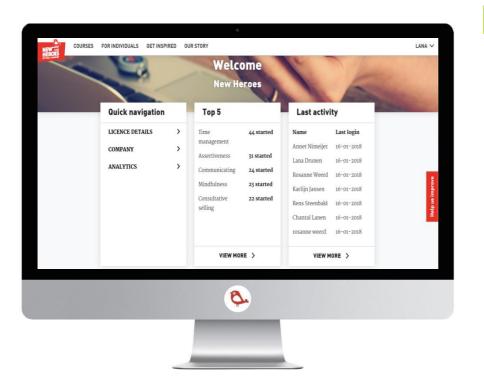

### 1. Overview page

From the overview page you can quickly click to license details, company details and learning analytics.

In addition, you immediately see the top 5 learning journeys within your organization and who has logged on most recently.