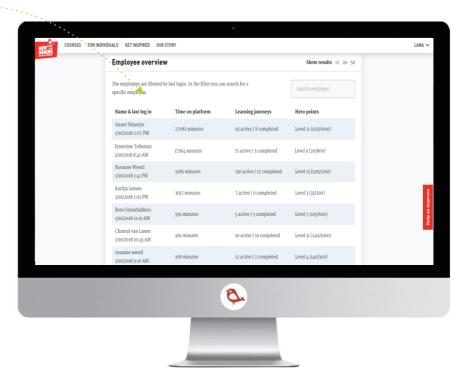

### 9. Employee Overview

### Here you see at a glance::

- Who has logged on most recently
- How much time did someone spend on our platform
- How many learning journeys were started and completed
- ✓ The number of hero points earned. Hero points can give valuabe insight into the intesity in which co-workers use New Heroes