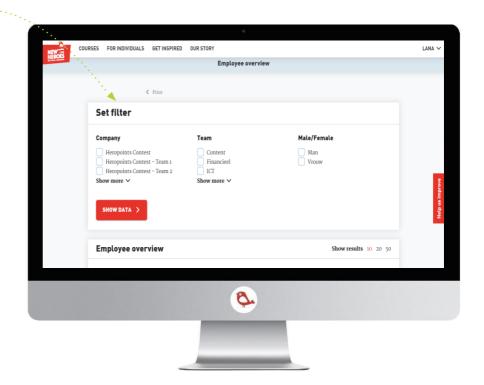

## 8. Employee Overview

Via the overview page you go to the employee overview. On this page you can monitor the use of New Heroes among your coworkers.

| Name           | Last login |
|----------------|------------|
| Sukhan Cheung  | 16-01-2018 |
| Annet Nimeijer | 16-01-2018 |
| Lana Drunen    | 16-01-2018 |
| Rosanne Weerd  | 16-01-2018 |
| Karlijn Jansen | 16-01-2018 |
| Rens Steenbakl | 16-01-2018 |
| Chantal Lanen  | 16-01-2018 |

Select filters and see the coworker results relevant for you.